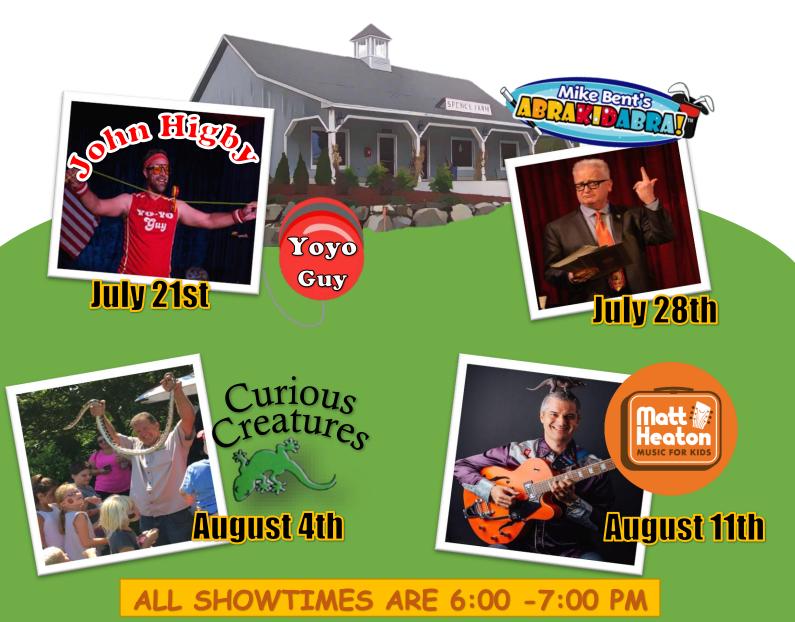

#### **Movie Nights**

Join us at Spence Farm for a movie night with your friends! We will provide snacks and drinks for everyone. You just need to bring a comfortable chair.

| Dates: July 7 <sup>th</sup> , July 21 <sup>st</sup> , August 1 <sup>st</sup> , August 25 <sup>th</sup> |                     |
|--------------------------------------------------------------------------------------------------------|---------------------|
| Days: Mondays                                                                                          | Time: 6:30 – 8:00pm |
| Ages: 8 & Up                                                                                           | Cost: \$10/Night    |
| Location: Spence Farm                                                                                  |                     |