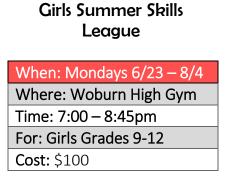

| Tues – Fri.   |
|   | Session 2                    | 7/21 – 7/24   |
|   | Days                         | Mon - Thurs   |

## Girls Entering Grades 3 - 9LocationWMHS GymFee\$160/SessionTime9am - 2pmSession 17/14 - 7/17Session 28/4 - 8/7DaysMon - Thurs

**VOLLEYBALL CLINICS** 

### Mon – Thurs Days

#### Please Scan QR Codes for Additional Information & Registration Links for each program!

#### Boys Summer Skills League

| When: Mondays 6/23 – 8/4 |
|--------------------------|
| Where: Woburn High Gym   |
| Time: 3:00 – 4:45pm      |
| For: Boys Grades 9-12    |
| <b>Cost:</b> \$100       |

#### Freshman Preparedness Clinic

 When: 8/11 – 8/14

 Where: Woburn High Gym

 Time: 1:00 – 3:00pm

 For: Girls Grades 9-12

 (8<sup>th</sup> Grader in 8-12 HS)

 Cost: \$100



SCAN ME





#### Middle School In-House League

| When: Mondays 6/23 – 8/4   |
|----------------------------|
| Where: Woburn High Gym     |
| Time: 5:00 – 6:45pm        |
| For: Boys & Girls Entering |
| Grades 5 - 9               |
| <b>Cost:</b> \$125         |



#### **USTA TENNIS CLINIC**

Led by a USTA-approved coach, this program focuses on developing skills to serve, rally and play. We focus on FUN and learning the basics using age-appropriate rackets and tennis balls to help players learn and play more quickly. All players in their first session will receive and keep a new age-appropriate racquet and ball!

| Dates: June 24 <sup>th</sup> , 26 <sup>th</sup> , July 15 <sup>th</sup> , 17 <sup>th</sup> , 29 <sup>th</sup> & 31 <sup>st</sup> |                   |  |
|--------------------------