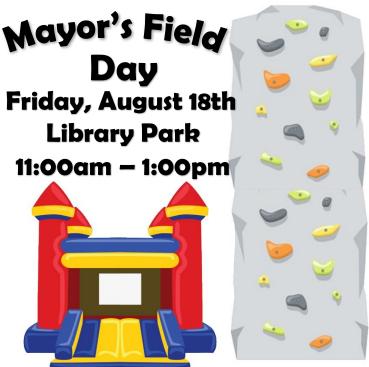

We will be bringing back Family Night in July and also our annual Mayor's Field day in August. Details on those will be available in June.

If you have any programs you would like to see offered, please contact us at the Woburn Recreation Department.