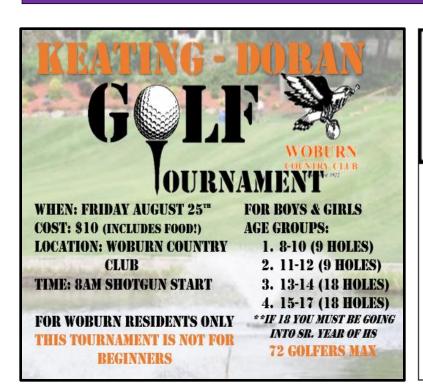

### **Golf Clinic**

This clinic is an introduction to golf and is designed to teach the basics of golf to new learners. Each child will learn about the different clubs and how to properly swing them. Children will also have a chance to practice their skills on the golf course for a few holes.

Weeks Run: Week 2, Week 4, Week 7

Ages: 7-12 Days: M-TR Times: 9:30am – 11:00am Cost: \$60 Location: Woburn Country Club

Cost: \$60 Location: Woburn Country Clur