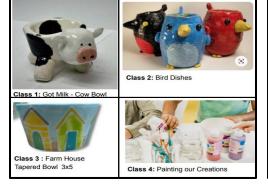

### Ceramica Paint Studio: Summer Ceramics Classes

Summer sessions are split between hand-molding & painting. The first 2 projects are hand-molding followed by a pottery painting class. We will teach basic clay & painting techniques. The last class is for painting their hand-molding projects!

**AGES: 6-8** 

**AGES: 9-12** 

**WEEK 2: 7/10-7/13** 

**Ages:** 6-8 Days: M-Th. Cost: \$110 **Times:** 9-10am Location: Goodyear

**Ages:** 9-12 Days: M-Th. Cost: \$130 Times: 10:30-12:00pm

Location: Goodyear