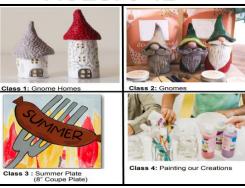

### Ceramica Paint Studio: Summer Ceramics Classes

Summer sessions are split between hand-molding & painting. The first 2 projects are hand-molding followed by a pottery painting class. We will teach basic clay & painting techniques. The last class is for painting their hand-molding projects!

**AGES: 6-8** 

**AGES: 9-12** 

**WEEK 2: 7/10-7/13** 

**Ages:** 6-8 Days: M-Th. Cost: \$110 **Times:** 9-10am Location: Goodyear

**Ages:** 9-12 Days: M-Th. Cost: \$130 Times: 10:30-12:00pm

Location: Goodyear