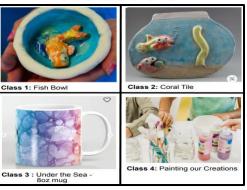

### Ceramica Paint Studio: Summer Ceramics Classes

Summer sessions are split between hand-molding & painting. The first 2 projects are hand-molding followed by a pottery painting class. We will teach basic clay & painting techniques. The last class is for painting their hand-molding projects!

**AGES: 6-8** 

**AGES: 9-12** 

**WEEK 2: 7/10-7/13** 

**Ages:** 6-8 Days: M-Th. Cost: \$110 **Times:** 9-10am Location: Goodyear

**Ages:** 9-12 Days: M-Th. Cost: \$130 Times: 10:30-12:00pm

Location: Goodyear