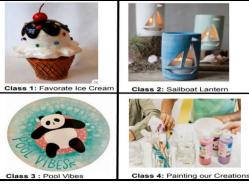

### Ceramica Paint Studio: Summer Ceramics Classes

Summer sessions are split between hand-molding & painting. The first 2 projects are hand-molding followed by a pottery painting class. We will teach basic clay & painting techniques. The last class is for painting their hand-molding projects!

**AGES: 6-8** 

**AGES: 9-12** 

**WEEK 2: 7/10-7/13** 

**Ages:** 6-8 Days: M-Th. Cost: \$110 **Times:** 9-10am Location: Goodyear

**Ages:** 9-12 Days: M-Th. Cost: \$130 Times: 10:30-12:00pm

Location: Goodyear